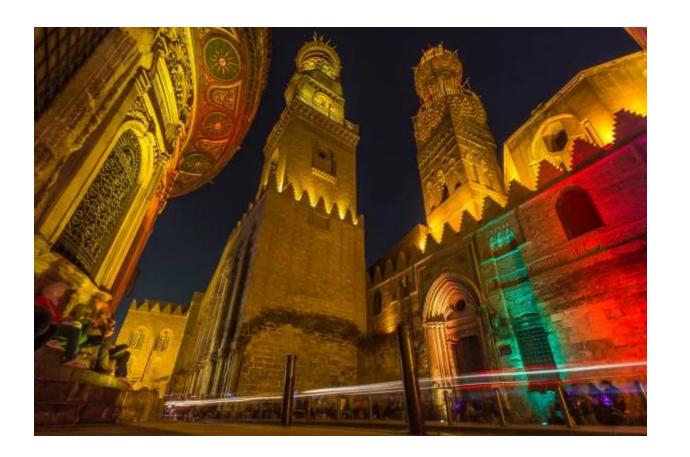

### **VISTA GENERAL**

The journey of a long weekend Cairo starts at the first ever capital of ancient Egypt and the most important city in the world thousands of years ago, the ancient city of **Memphis**, **Giza Pyramids** and The next stop is **Saqqara**, the burial ground for Egyptian kings and royals, will go to the **Egyptian Museum** and the **National Museum of Civilization**, and after that you will You will learn about the **Hanging Church** and the **Jewish Synagogue**, When you return to Cairo, you will go to the **Khan El Khalili Bazar** and **Salah al-den castle.** 

#### Día 4: khan el-khalili & Salah El- Din Citadel