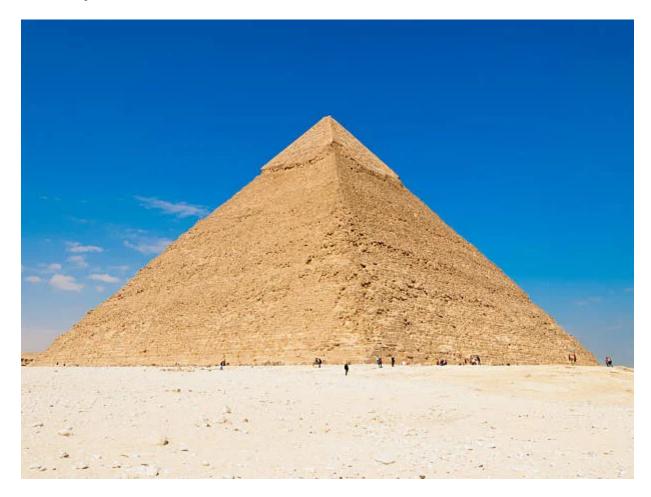

### **VISTA GENERAL**

The journey of a long weekend Cairo starts at the first ever capital of ancient Egypt and the most important city in the world thousands of years ago, the ancient city of **Memphis**, **Giza Pyramids** and The next stop is **Saqqara**, the burial ground for Egyptian kings and royals, will go to the **Egyptian Museum** and the **National Museum of Civilization**, and after that you will You will learn about the **Hanging Church** and the **Jewish Synagogue**, When you return to Cairo, you will go to the **Khan El Khalili Bazar** and **Salah al-den castle.** 

#### Día 1: Arrival

Día 2: Memphis, Sakkara, Pyramids Tour

Día 3: Egyptian Museum , National Museum of Civilization , Old Cairo